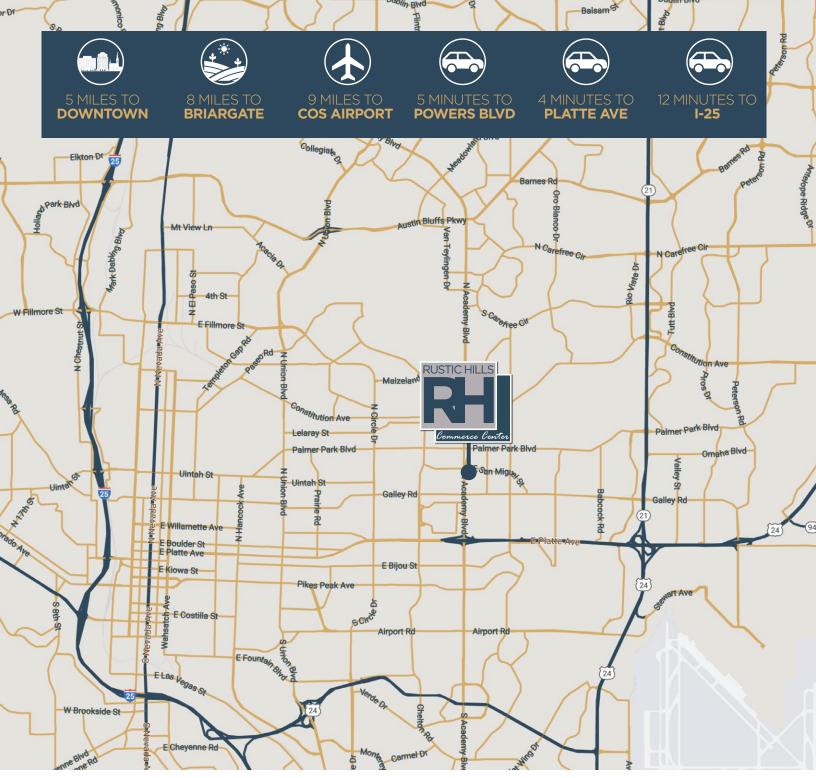

# **RUSTIC HILLS** Commerce Center

## 1749 N ACADEMY BLVD.

COLORADO SPRINGS, CO 80909



# **RUSTIC HILLS COMMERCE CENTER**

NEC NORTH ACADEMY BLVD & PALMER PARK BLVD



## 29,915 SF FOR SALE OR LEASE

SHOWROOM, FLEX OR INDUSTRIAL SPACE AVAILABLE

#### **SALE PRICE**

\$3,740,000 (\$125/SF)

#### **BASE RATE**

\$11.50 PSF NNN

#### **OPERATING EXPENSES**

\$2.75 per RSF (2024 Est.)

#### **LOT SIZE**

Approximately 1.8 Acres
Addl. Land Available at \$10.50/SF

#### **CLEAR HEIGHT**

14'

#### **POWER**

225 Amps - 3 phase

#### **FIRE SUPPRESSION**

Yes

#### LOADING

(3) 12' x 10' Drive-In (1) 12' x 10' Van-High

#### **PARKING**

**40 Spaces** 

#### **ZONING**

L1 (Light Industrial)





Dublin Blvd

| Area Demographics         | 1 Mile   | 3 Miles  | 5 Miles  |
|---------------------------|----------|----------|----------|
| 2024 Population           | 15,544   | 122,646  | 290,899  |
| 2029 Projected Population | 16,122   | 128,133  | 303,448  |
| 2024 Households           | 6,393    | 51,401   | 117,446  |
| Average Household Income  | \$69,996 | \$71,720 | \$81,317 |

| Traffic Counts                              | VPD    |
|---------------------------------------------|--------|
| N Academy Blvd at Constitution Ave S (2022) | 46,914 |
| N Academy Blvd at E La Salle St (2022)      | 41,483 |
| N Academy Blvd at Constitution Ave N (2022) | 45,923 |



**Colorado Springs** Commercial

## **AARON HORN**

Sr. Managing Director ahorn@coscommercial.com +1 719 330 4162

##