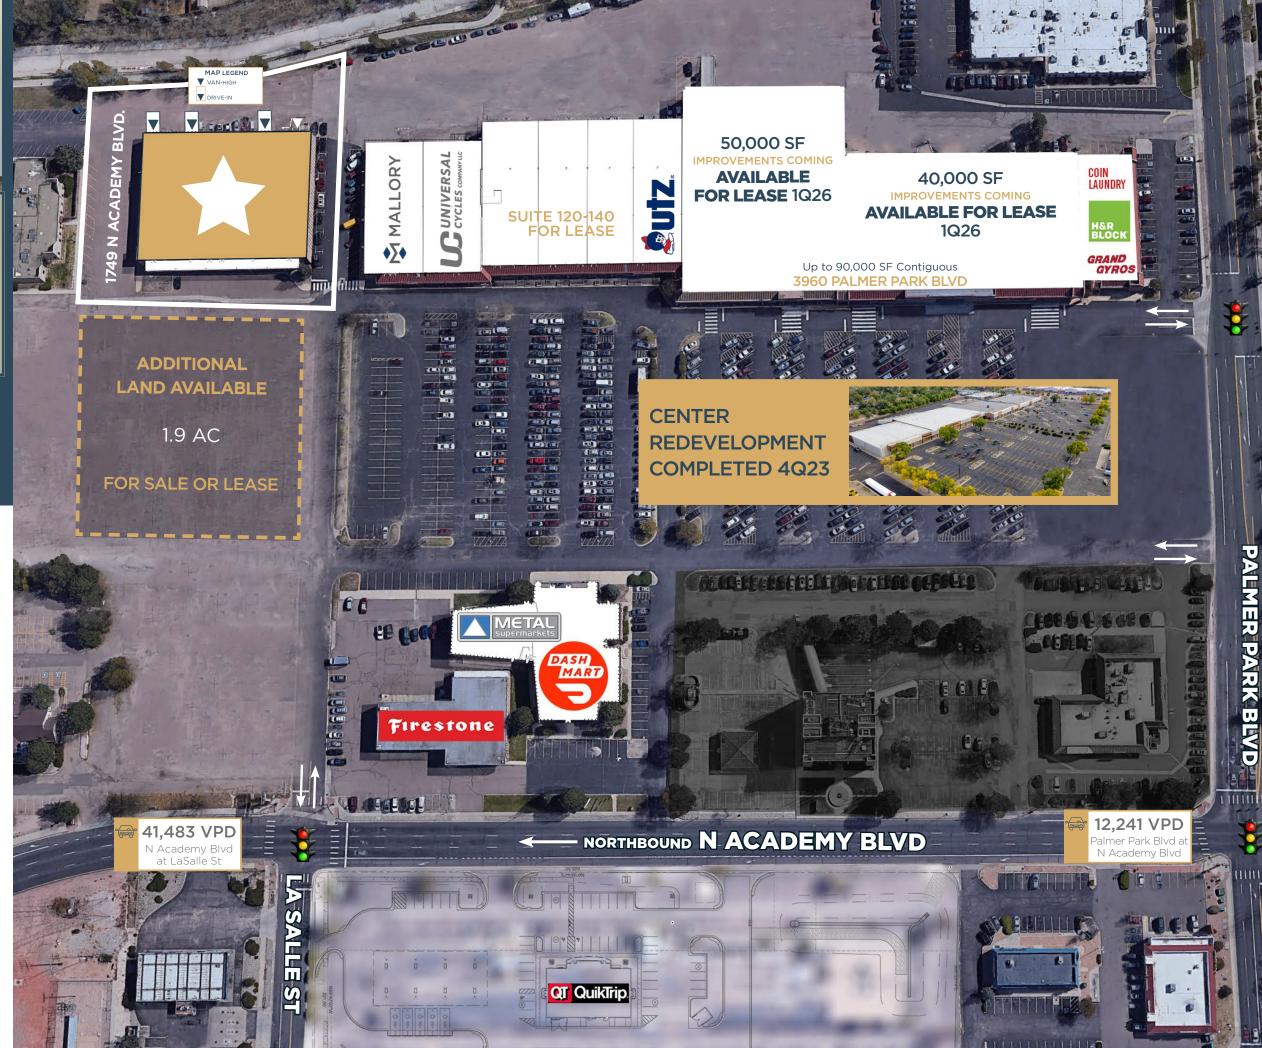

# **RUSTIC HILLS COMMERCE CENTER**

NEC NORTH ACADEMY BLVD & PALMER PARK BLVD

#### **LOT SIZE**

Approximately 1.8 Acres
Addl. Land Available at \$10.50/SF