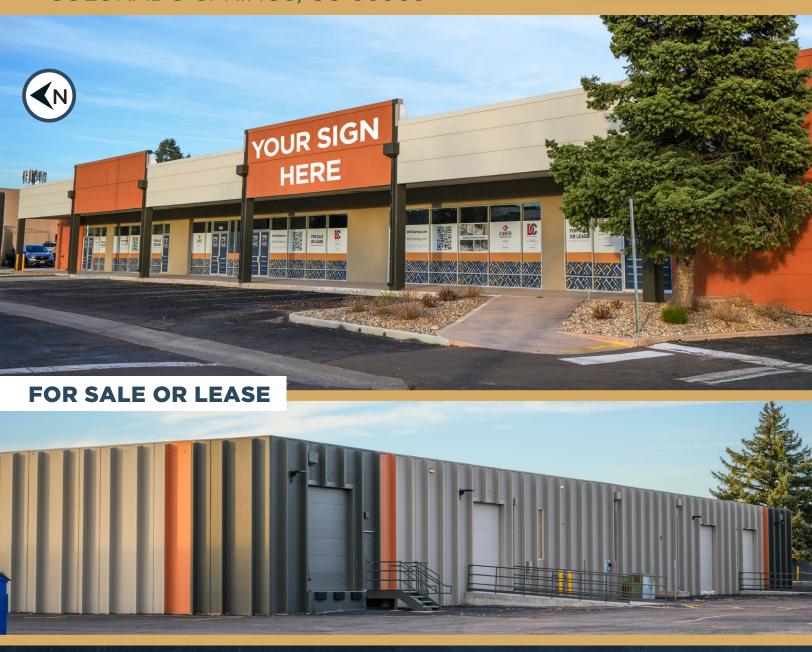

# **RUSTIC HILLS** Commerce Center

## 1749 N ACADEMY BLVD.

COLORADO SPRINGS, CO 80909

## 29,915 SF FOR SALE OR LEASE

SHOWROOM, FLEX OR INDUSTRIAL SPACE AVAILABLE